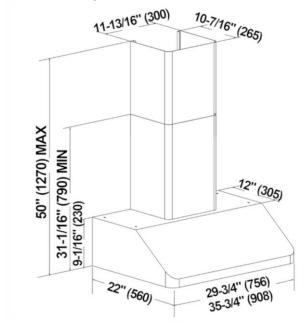

| Top – 6" Round                  |                       |  |
|                      |              | Top – 3-1/4" x 10" Rectangular  |                       |  |
|                      |              | Rear – 3-1/4" x 10" Rectangular |                       |  |
| Consumption / Ampere |              | 106W/ 1.17A                     |                       |  |
| Filter               |              | Baffle Filter                   |                       |  |
| Optional Accessories |              |                                 |                       |  |
| Backsplash Panel     |              | SSP30 (30" x 32")               |                       |  |
|                      |              | SSP36 (36" x 32")               |                       |  |

## **Wall Mount Style**



## **Under Cabinet Style**