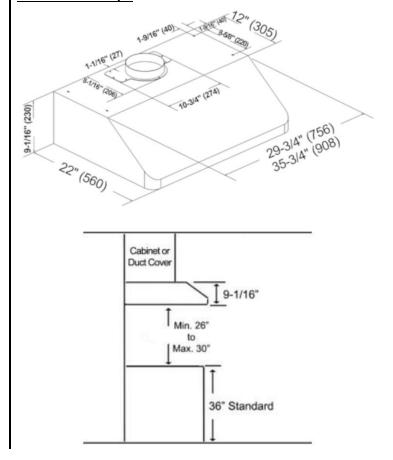

|                       |  |
|                      |              | Top – 3-1/4" x 10" Rectangular  |                       |  |
|                      |              | Rear – 3-1/4" x 10" Rectangular |                       |  |
| Consumption / Ampere |              | 106W/ 1.17A                     |                       |  |
| Filter               |              | Baffle Filter                   |                       |  |
| Optional Accessories |              |                                 |                       |  |
| Backsplash Panel     |              | SSP30 (30" x 32")               |                       |  |
|                      |              | SSP36 (36" x 32")               |                       |  |

## **Wall Mount Style**



## **Under Cabinet Style**